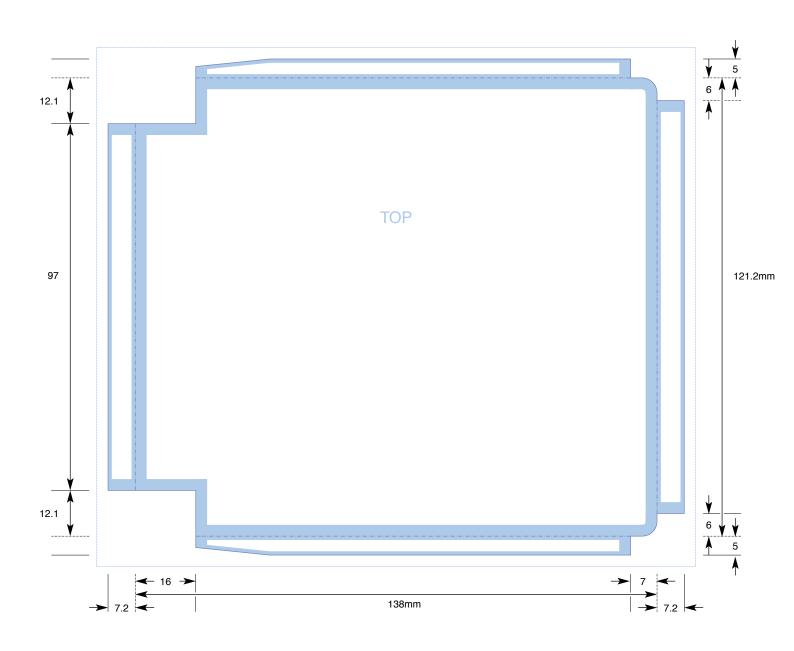

## CD Super Jewel Box (Inside) Not to scale

Key:

3mm Bleed Trim (please keep all text/logos 3mm away from this trim line) Fold